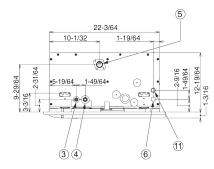

 (1)
 Air intake grille

 (2)
 Air outlet

 (3)
 Refrigerant liquid line ø1/4" (ø6.35) (flare)

 (4)
 Refrigerant gas line ø1/2" (ø12.7) (flare)

 (5)
 Drain connection VP25 (0D ø1-1/4")

 (6)
 Power supply outlet

 (7)
 Suspension holes (ø4-15/32" × 1-3/16")

 (8)
 Wireless remote controller the reception department instation department

 (9)
 For discharge duct (ø5-29/32")

 (10)
 For rises air intake (ø3-15/16")

 (11)
 Inter-unit control wiring